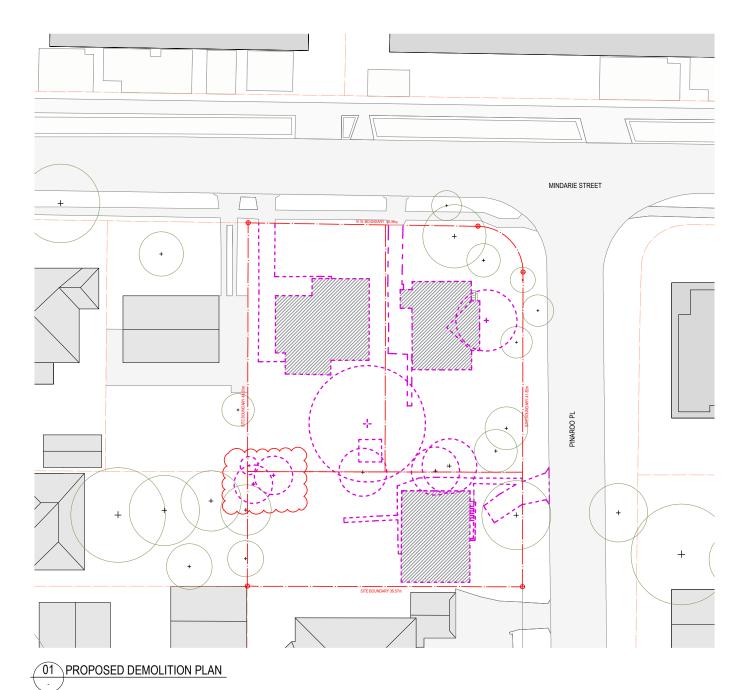

\_

| DATE<br>18.12.2018<br>05.02.2019<br>18.03.2019 | DRAWING TITLE<br>PROPOSED DEMOLITIC<br>PROJECT TITLE<br>20-22 MINDARIE STREE |                | dwg no<br>DA 1002<br>North | REV<br>J                                                                                    |        |
|------------------------------------------------|------------------------------------------------------------------------------|----------------|----------------------------|---------------------------------------------------------------------------------------------|--------|
| 27.03.2019<br>16.04.2019<br>02.05.2019         | CONSULTANT JOB NO<br>1059                                                    | CLIENT<br>LAHC | STATUS<br>STAGE 1 DA       | SCA<br>A3 @                                                                                 |        |
| 08.05.2019<br>17.07.2019<br>09.04.2020         | Stewart Hollen                                                               | stein          | PO bos<br>stewar           | I, 24-25 Botany rd Alexandria NS<br>x 3020 Redlern NSW 2016<br>thollenstein.com<br>310 7882 | W 2015 |