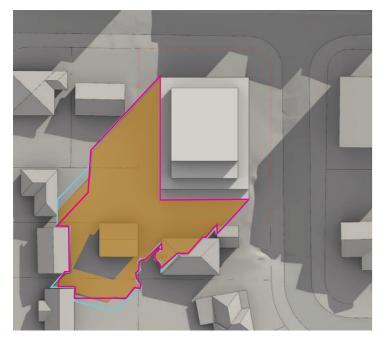

22nd JUNE 3.00 P.M

22nd JUNE 2.00 P.M

| DATE<br>04.12.2018<br>18.12.2018<br>05.02.2019<br>18.03.2019 | DRAWING TITLE<br>SHADOW DIAGRAMS 22<br>PROJECT TITLE<br>20-22 MINDARIE STREE | DWG NO<br>DA 1402<br>NORTH | REV<br>              |                                                   |           |
|--------------------------------------------------------------|------------------------------------------------------------------------------|----------------------------|----------------------|---------------------------------------------------|-----------|
| 16.03.2019<br>27.03.2019<br>16.04.2019                       | CONSULTANT JOB NO<br>1059                                                    | CLIENT<br>LAHC             | STATUS<br>STAGE 1 DA |                                                   | ALE<br>TS |
| 02.05.2019<br>08.05.2019<br>17.07.2019                       | Stewart Hollen                                                               | stein                      |                      | otany rd Alexandria N<br>dfern NSW 2016<br>in.com | SW 2015   |