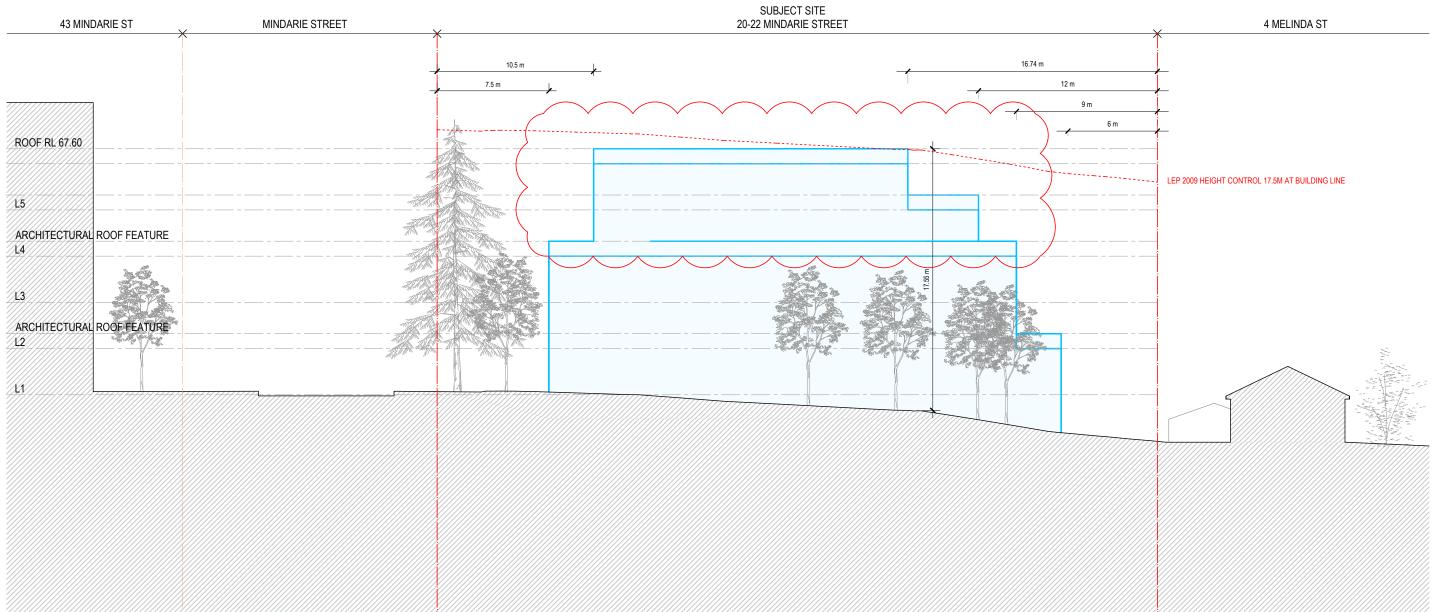

| DATE<br>04.12.2018<br>18.12.2018<br>05.02.2019 | DRAWING TITLE<br>WEST ELEVATION PRO<br>PROJECT TITLE<br>20-22 MINDARIE STREE |                |                      | dwg no<br>DA 1203                                                                                             | REV<br>      |
|------------------------------------------------|------------------------------------------------------------------------------|----------------|----------------------|---------------------------------------------------------------------------------------------------------------|--------------|
| 18.03.2019<br>27.03.2019<br>16.04.2019         | CONSULTANT JOB NO<br>1059                                                    | CLIENT<br>LAHC | STATUS<br>STAGE 1 DA | sca<br>A3 @                                                                                                   | ALE<br>1:250 |
| 02.05.2019<br>08.05.2019<br>17.07.2019         | Stewart Hollen                                                               | stein          | F                    | evel 1, 24-26 Bolany rd Alexandria NS<br>O box 3020 Redfern NSW 2016<br>dewarthollensein.com<br>702 9310 7882 | SW 2015      |

### PROPOSED MAXIMUM BUILDING ENVELOPE ENVELOPE (FOR APPROVAL)

| FSR AND GFA  |         |
|--------------|---------|
| SITE AREA    | 1745 m² |
| PROPOSED GFA | 3141 m² |
| PROPOSED FSR | 1.80:1  |

| PROPOSED SETBACKS                 | 5       |
|-----------------------------------|---------|
| FRONT SETBACK (NORTH)             | 7.5 m   |
| FRONT SETBACK (NORTH)<br>ABOVE L4 | 10.5 m  |
| SIDE SETBACK (EAST)               | 6 m     |
| SIDE SETBACK (EAST)<br>ABOVE L4   | 9 m     |
| SIDE SETBACK (WEST)               | 6 m     |
| SIDE SETBACK (WEST)<br>ABOVE L4   | 9 m     |
| REAR SETBACK (SOUTH)              | 6 m     |
| <b>REAR SETBACK ABOVE L2</b>      | 9 m     |
| REAR SETBACK ABOVE L4             | 12 m    |
| REAR SETBACK ABOVE L5             | 16.74 m |

| PROPOSED ENVELOPE    |           |  |
|----------------------|-----------|--|
| NORTH SIDE ENVELOPE  |           |  |
| EAST SIDE ENVELOPE   | 34.5 m    |  |
| WEST SIDE ENVELOPE   | 34.7 m    |  |
| SOUTH SIDE ENVELOPE  |           |  |
| MAX HEIGHT - ROOF RL | RL 67.6 m |  |