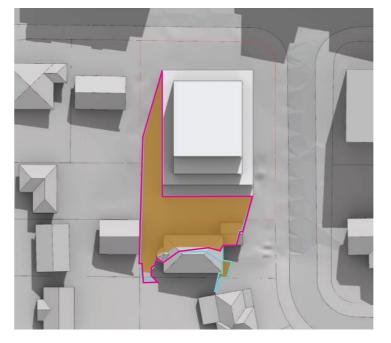

01 22nd JUNE 9.00 A.M

03 22nd JUNE 3.00 P.M

| DATE         DRAWING TITLE           04.12.2018         SHADOW DIAGRAMS :           18.12.2018         PROJECT TITLE           05.02.2019         20-22 MINDARIE STREI |                |                      | dwg no<br>DA 1401                                                          | rev<br>H  |
|------------------------------------------------------------------------------------------------------------------------------------------------------------------------|----------------|----------------------|----------------------------------------------------------------------------|-----------|
| I8.03.2019         CONSULTANT JOB NO           27.03.2019         1059                                                                                                 | CLIENT<br>LAHC | STATUS<br>STAGE 1 DA |                                                                            | ALE<br>TS |
| Stewart Holle                                                                                                                                                          | nstein         | PO box 30            | I-26 Botany rd Alexandria N<br>20 Redfern NSW 2016<br>lenstein.com<br>7882 | SW 2015   |