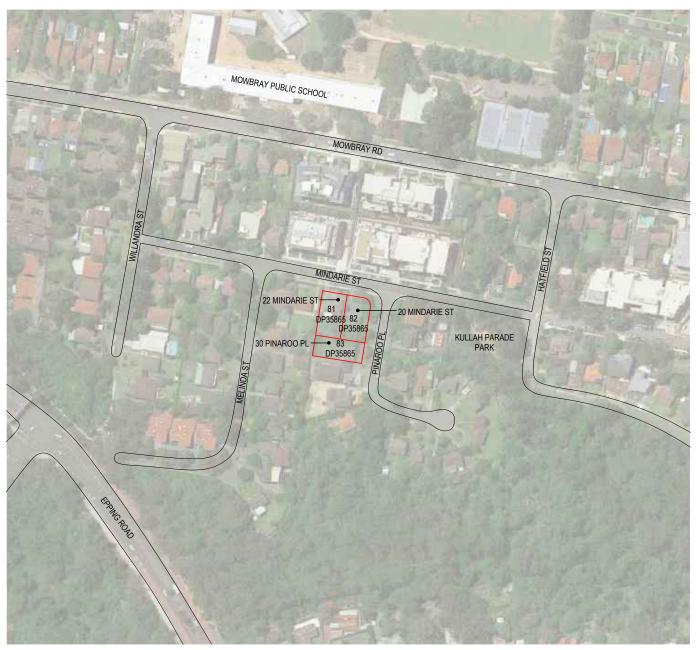

# LANE COVE

20 - 22 MINDARIE STREET & 30 PINAROO PLACE

### **ANNEXURE B - SURVEY PLAN**

| 3376-DETAIL-C SURVEY 20 - 22 MINDARIE STREET & 30 PINAROO PLACE 1:250 0 |
|-------------------------------------------------------------------------|
|-------------------------------------------------------------------------|