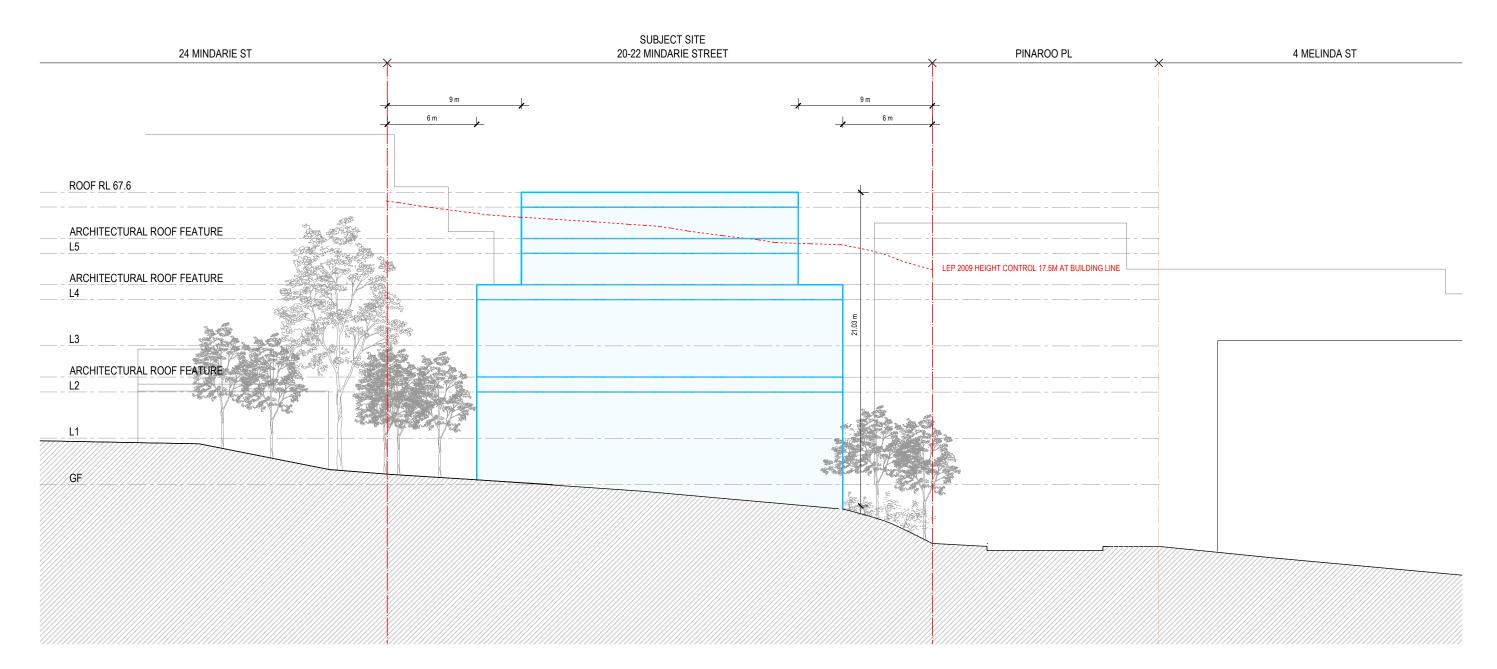

| DATE<br>18.12.2018<br>05.02.2019<br>18.03.2019 | DRAWING TITLE<br>PINAROO PL ELEVATIO<br>PROJECT TITLE<br>20-22 MINDARIE STREE                  |        |                     | dwg no<br>DA 1202                                                                           | rev<br>J |
|------------------------------------------------|------------------------------------------------------------------------------------------------|--------|---------------------|---------------------------------------------------------------------------------------------|----------|
| 27.03.2019<br>16.04.2019<br>02.05.2019         | CONSULTANT JOB NO         CLIENT         STATUS           1059         LAHC         STAGE 1 DA |        | SCALE<br>A3 @ 1:250 |                                                                                             |          |
| 08.05.2019<br>17.07.2019<br>09.04.2020         | Stewart Hollen                                                                                 | istein | PO bo<br>stewar     | 1, 24-26 Botany rd Alexandria N3<br>x 3020 Redfern NSW 2016<br>thollenstein.com<br>310 7882 | SW 2015  |

### PROPOSED MAXIMUM BUILDING ENVELOPE ENVELOPE (FOR APPROVAL)

| FSR AND GFA  |         |
|--------------|---------|
| SITE AREA    | 1745 m² |
| PROPOSED GFA | 3141 m² |
| PROPOSED FSR | 1.80:1  |

| PROPOSED SETBACKS                 | 5       |
|-----------------------------------|---------|
| FRONT SETBACK (NORTH)             | 7.5 m   |
| FRONT SETBACK (NORTH)<br>ABOVE L4 | 10.5 m  |
| SIDE SETBACK (EAST)               | 6 m     |
| SIDE SETBACK (EAST)<br>ABOVE L4   | 9 m     |
| SIDE SETBACK (WEST)               | 6 m     |
| SIDE SETBACK (WEST)<br>ABOVE L4   | 9 m     |
| REAR SETBACK (SOUTH)              | 6 m     |
| <b>REAR SETBACK ABOVE L2</b>      | 9 m     |
| REAR SETBACK ABOVE L4             | 12 m    |
| REAR SETBACK ABOVE L5             | 16.74 m |

| PROPOSED ENVELOPE    |           |  |
|----------------------|-----------|--|
| NORTH SIDE ENVELOPE  |           |  |
| EAST SIDE ENVELOPE   | 34.5 m    |  |
| WEST SIDE ENVELOPE   | 34.7 m    |  |
| SOUTH SIDE ENVELOPE  |           |  |
| MAX HEIGHT - ROOF RL | RL 67.6 m |  |