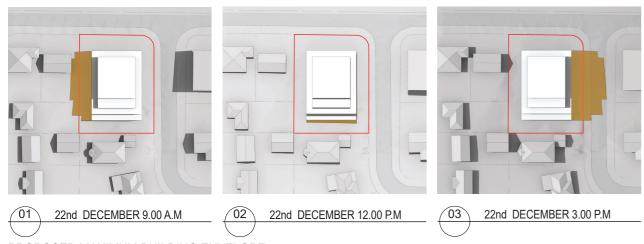

PROPOSED MAXIMUM BUILDING ENVELOPE (FOR APPROVAL)

PREVIOUS PROPOSED BUILDING ENVELOPE (FOR REFERENCE)

(FOR REFERENCE)

LEGEND REV DESCRIPTION DRAWN BY CHECKED BY A DRAFT STAGE 1 DA SUBJECT SITE BOUNDARY ATURAL CROSS VENTILATION \_\_\_\_ RS MH APARTMENTS RECEIVING A MINIMUM OF 2 HOURS SUNLIGHT ON JUNE 22ND BETWEEN 9AM AND 3PM NEIGHBOURING SITE BOUNDARY COMMUNAL OPEN SPACE - LANDSCAPE SOFT B DRAFT STAGE 1 DA C DRAFT STAGE 1 DA \* NOTES D DRAFT STAGE 1 DA PRIVATE OPEN SPACE - LANDSCAPE SOFT ▽ E DRAFT STAGE 1 DA EXISTING BUILDINGS F DRAFT STAGE 1 DA RESIDENTIAL SITE ENTRY discrepancies or works. Written i dimensions. This G DRAFT STAGE 1 DA BASEMENT ENTRY PROPOSED MAXIMUM ENVELOPE H STAGE 1 DA I STAGE 1 DA - DA UPDATE

01 22nd JUNE 9.00 A.M

02 22nd JUNE 10.00 A.M

06 22nd JUNE 2.00 P.M

07 22nd JUNE 3.00 P.M

04 22nd JUNE 12.00 P.M

KEY

PROPOSED MAXIMUM BUILDING ENVELOPE (FOR APPROVAL)

PREVIOUS PROPOSED BUILDING ENVELOPE (FOR REFERENCE)