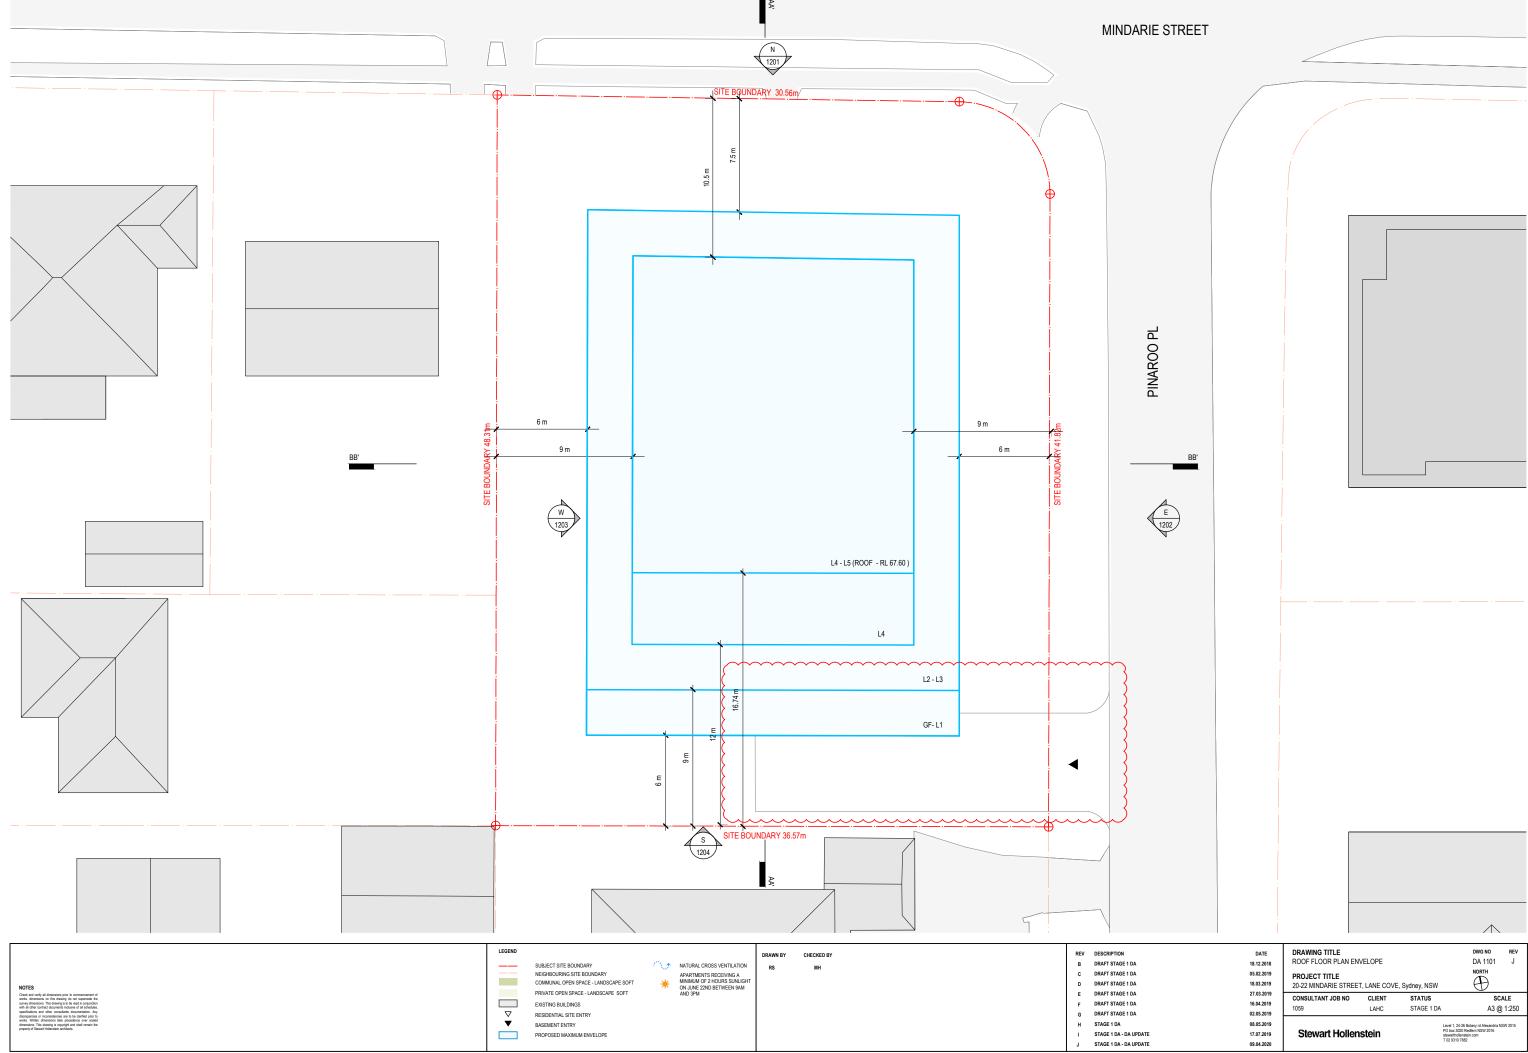

### PROPOSED MAXIMUM BUILDING ENVELOPE ENVELOPE (FOR APPROVAL)

| FSR AND GFA  |         |
|--------------|---------|
| SITE AREA    | 1745 m² |
| PROPOSED GFA | 3141 m² |
| PROPOSED FSR | 1.80:1  |

| PROPOSED SETBACKS                 | 5       |
|-----------------------------------|---------|
| FRONT SETBACK (NORTH)             | 7.5 m   |
| FRONT SETBACK (NORTH)<br>ABOVE L4 | 10.5 m  |
| SIDE SETBACK (EAST)               | 6 m     |
| SIDE SETBACK (EAST)<br>ABOVE L4   | 9 m     |
| SIDE SETBACK (WEST)               | 6 m     |
| SIDE SETBACK (WEST)<br>ABOVE L4   | 9 m     |
| REAR SETBACK (SOUTH)              | 6 m     |
| <b>REAR SETBACK ABOVE L2</b>      | 9 m     |
| REAR SETBACK ABOVE L4             | 12 m    |
| REAR SETBACK ABOVE L5             | 16.74 m |

| PROPOSED ENVELOPE    |           |  |
|----------------------|-----------|--|
| NORTH SIDE ENVELOPE  |           |  |
| EAST SIDE ENVELOPE   | 34.5 m    |  |
| WEST SIDE ENVELOPE   | 34.7 m    |  |
| SOUTH SIDE ENVELOPE  |           |  |
| MAX HEIGHT - ROOF RL | RL 67.6 m |  |