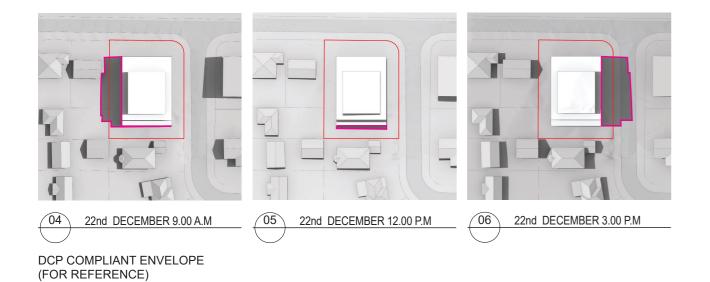

DCP COMPLIANT ENVELOPE (FOR REFERENCE)

| DATE<br>04.12.2018<br>18.12.2018<br>05.02.2019 | DRAWING TITLE<br>SHADOW DIAGRAMS 22<br>ENVELOPE COMPARISO<br>PROJECT TITLE<br>20-22 MINDARIE STREE | dwg no<br>DA 1403 | REV<br>                                                                                                                 |   |             |
|------------------------------------------------|----------------------------------------------------------------------------------------------------|-------------------|-------------------------------------------------------------------------------------------------------------------------|---|-------------|
| 18.03.2019<br>27.03.2019<br>16.04.2019         | CONSULTANT JOB NO<br>1059                                                                          | CLIENT<br>LAHC    | STATUS<br>STAGE 1 DA                                                                                                    | - | CALE<br>NTS |
| 02.05.2019<br>08.05.2019<br>17.07.2019         | Stewart Hollen                                                                                     |                   | Level 1, 24-26 Botany rd Alexandria NSW 2015<br>PO box 3320 Redfern NSW 2016<br>stewartholiensbin com<br>T 02 9310 7882 |   |             |