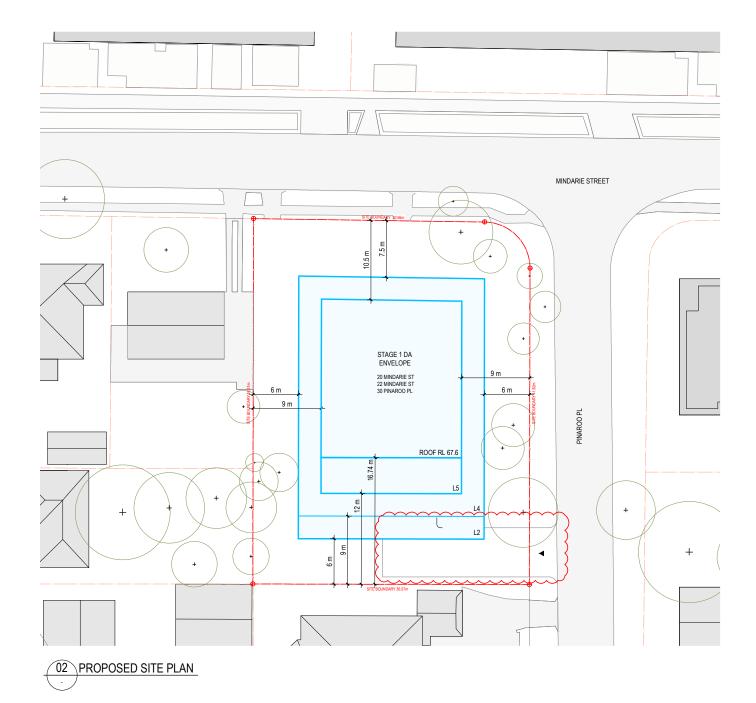

### PROPOSED MAXIMUM BUILDING ENVELOPE ENVELOPE (FOR APPROVAL)

| FSR AND GFA  |         |
|--------------|---------|
| SITE AREA    | 1745 m² |
| PROPOSED GFA | 3141 m² |
| PROPOSED FSR | 1.80:1  |

| PROPOSED SETBACKS                 | 5       |
|-----------------------------------|---------|
| FRONT SETBACK (NORTH)             | 7.5 m   |
| FRONT SETBACK (NORTH)<br>ABOVE L4 | 10.5 m  |
| SIDE SETBACK (EAST)               | 6 m     |
| SIDE SETBACK (EAST)<br>ABOVE L4   | 9 m     |
| SIDE SETBACK (WEST)               | 6 m     |
| SIDE SETBACK (WEST)<br>ABOVE L4   | 9 m     |
| REAR SETBACK (SOUTH)              | 6 m     |
| <b>REAR SETBACK ABOVE L2</b>      | 9 m     |
| REAR SETBACK ABOVE L4             | 12 m    |
| REAR SETBACK ABOVE L5             | 16.74 m |

| PROPOSED ENVELOPE    |           |  |
|----------------------|-----------|--|
| NORTH SIDE ENVELOPE  |           |  |
| EAST SIDE ENVELOPE   | 34.5 m    |  |
| WEST SIDE ENVELOPE   | 34.7 m    |  |
| SOUTH SIDE ENVELOPE  |           |  |
| MAX HEIGHT - ROOF RL | RL 67.6 m |  |