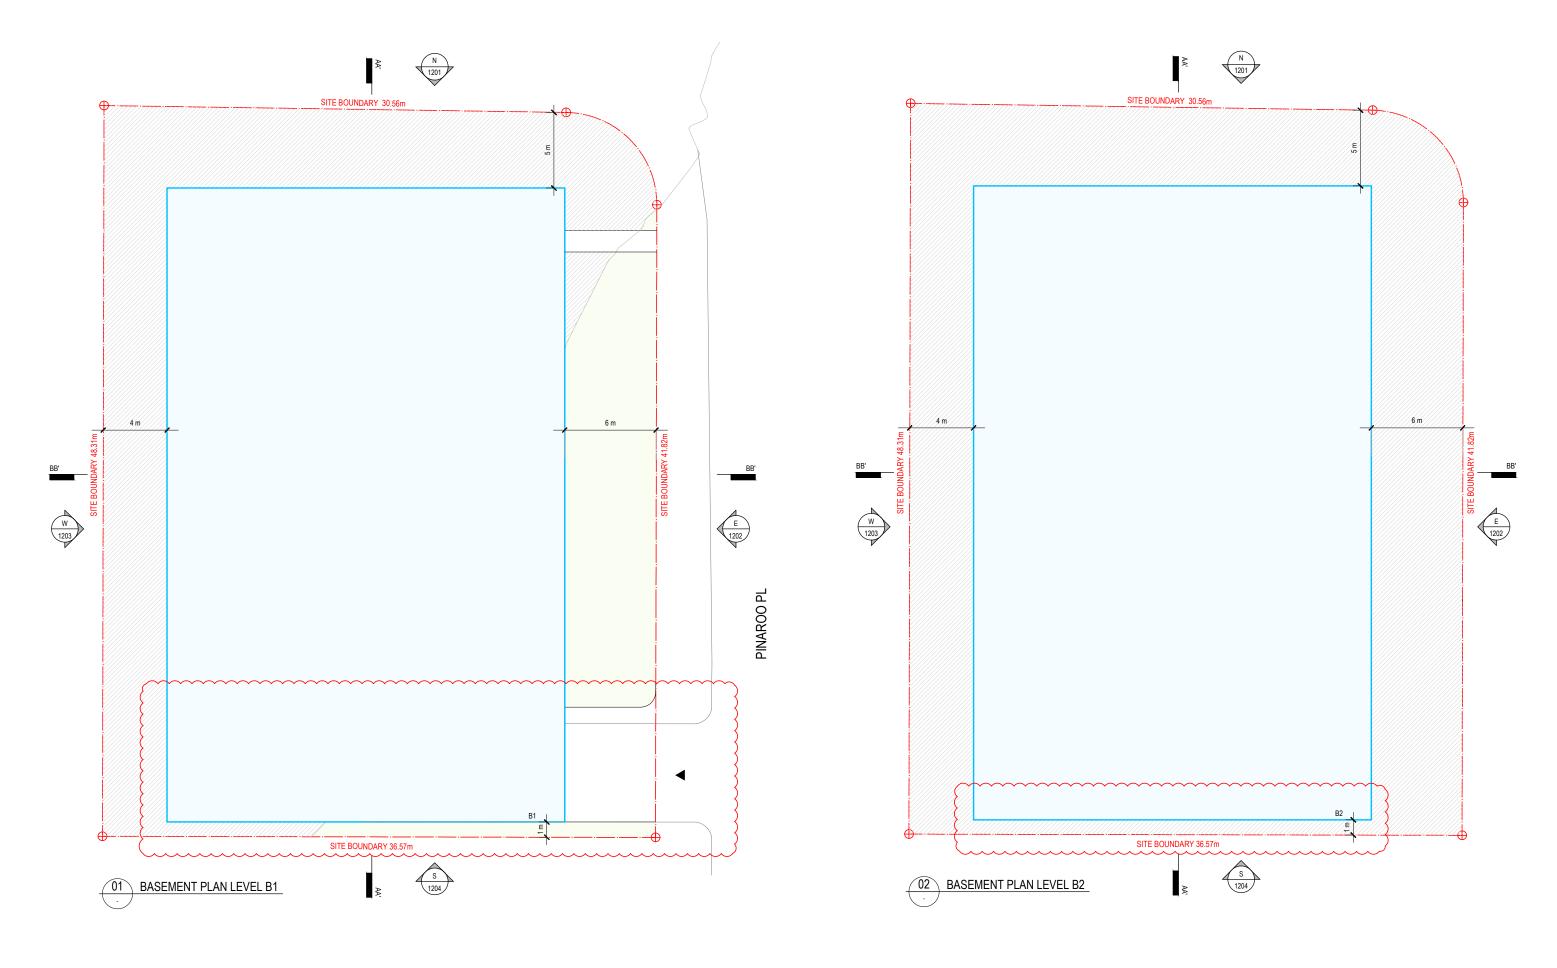

| 019 | 105 |
|-----|-----|
| 019 |     |
| 019 | 5   |

| 04.10.2019<br>09.04.2020 | BASEMENT PLAN LEVEL B1 AND B2 ENVELOPE<br>PROJECT TITLE<br>20-22 MINDARIE STREET, LANE COVE, Sydney, NSW<br>CONSULTANT JOB NO CLIENT STATUS |        |          | DA 1102 B                                                                |                  |
|--------------------------|---------------------------------------------------------------------------------------------------------------------------------------------|--------|----------|--------------------------------------------------------------------------|------------------|
|                          | Stewart Hollen                                                                                                                              | Istein | PO box 3 | 24-26 Botany rd Alexandria NS<br>8020 Redfern NSW 2016<br>ollenstein.com | 1:250<br>SW 2015 |