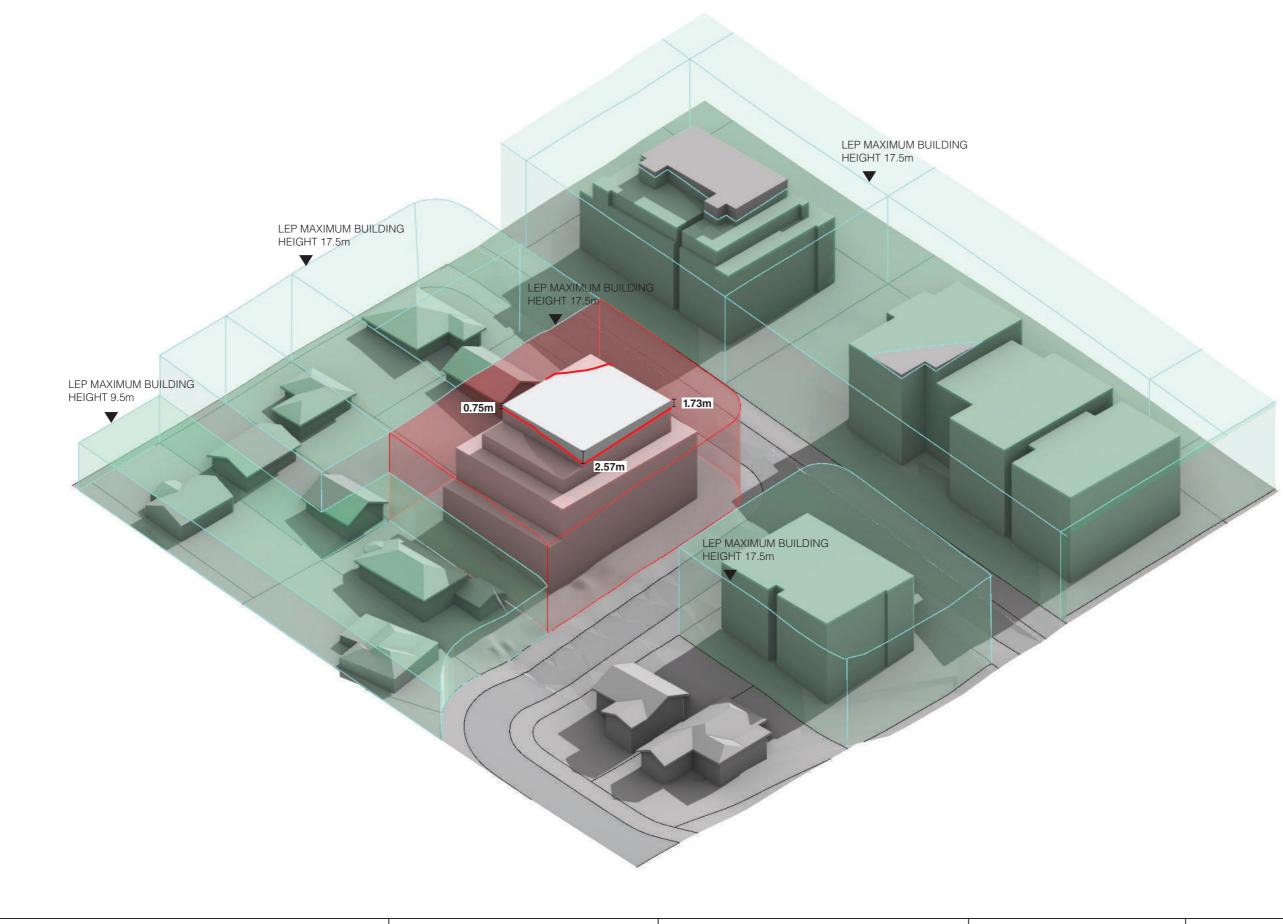

| PROPOSED ENVELOPE    |           |  |
|----------------------|-----------|--|
| NORTH SIDE ENVELOPE  |           |  |
| EAST SIDE ENVELOPE   | 34.5 m    |  |
| WEST SIDE ENVELOPE   | 34.7 m    |  |
| SOUTH SIDE ENVELOPE  |           |  |
| MAX HEIGHT - ROOF RL | RL 67.6 m |  |