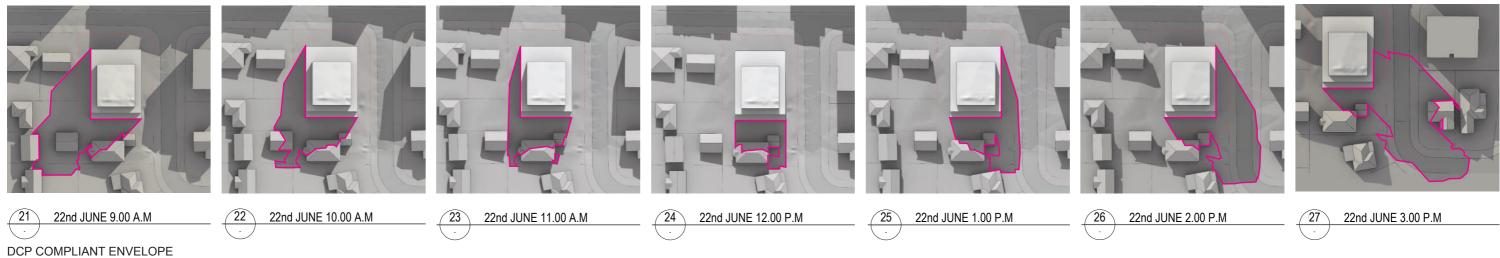

01 22nd JUNE 9.00 A.M

02 22nd JUNE 10.00 A.M

06 22nd JUNE 2.00 P.M

07 22nd JUNE 3.00 P.M

04 22nd JUNE 12.00 P.M

KEY

PROPOSED MAXIMUM BUILDING ENVELOPE (FOR APPROVAL)

PREVIOUS PROPOSED BUILDING ENVELOPE (FOR REFERENCE)

DCP COMPLIANT ENVELOPE (FOR REFERENCE)

| DATE<br>04.12.2018<br>18.12.2018<br>05.02.2019 | DRAWING TITLE<br>SHADOW DIAGRAMS 22<br>ENVELOPE COMPARISO<br>PROJECT TITLE<br>20-22 MINDARIE STREE | dwg no<br>DA 1403 | REV<br>                                                                                                                 |   |             |
|------------------------------------------------|----------------------------------------------------------------------------------------------------|-------------------|-------------------------------------------------------------------------------------------------------------------------|---|-------------|
| 18.03.2019<br>27.03.2019<br>16.04.2019         | CONSULTANT JOB NO<br>1059                                                                          | CLIENT<br>LAHC    | STATUS<br>STAGE 1 DA                                                                                                    | - | CALE<br>NTS |
| 02.05.2019<br>08.05.2019<br>17.07.2019         | Stewart Hollen                                                                                     |                   | Level 1, 24-26 Botany rd Alexandria NSW 2015<br>PO box 3320 Redfern NSW 2016<br>stewartholiensbin com<br>T 02 9310 7882 |   |             |