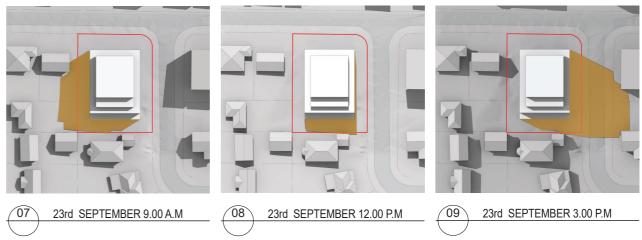

PROPOSED MAXIMUM BUILDING ENVELOPE (FOR APPROVAL)

PREVIOUS PROPOSED BUILDING ENVELOPE (FOR REFERENCE)

(FOR REFERENCE)

LEGEND REV DESCRIPTION DRAWN BY CHECKED BY A DRAFT STAGE 1 DA SUBJECT SITE BOUNDARY ATURAL CROSS VENTILATION \_\_\_\_ RS MH APARTMENTS RECEIVING A MINIMUM OF 2 HOURS SUNLIGHT ON JUNE 22ND BETWEEN 9AM AND 3PM NEIGHBOURING SITE BOUNDARY COMMUNAL OPEN SPACE - LANDSCAPE SOFT B DRAFT STAGE 1 DA C DRAFT STAGE 1 DA \* NOTES D DRAFT STAGE 1 DA PRIVATE OPEN SPACE - LANDSCAPE SOFT ▽ E DRAFT STAGE 1 DA EXISTING BUILDINGS F DRAFT STAGE 1 DA RESIDENTIAL SITE ENTRY discrepancies or works. Written i dimensions. This G DRAFT STAGE 1 DA BASEMENT ENTRY PROPOSED MAXIMUM ENVELOPE H STAGE 1 DA I STAGE 1 DA - DA UPDATE

01 22nd JUNE 9.00 A.M

02 22nd JUNE 10.00 A.M

06 22nd JUNE 2.00 P.M

07 22nd JUNE 3.00 P.M

04 22nd JUNE 12.00 P.M

KEY

PROPOSED MAXIMUM BUILDING ENVELOPE (FOR APPROVAL)

PREVIOUS PROPOSED BUILDING ENVELOPE (FOR REFERENCE)