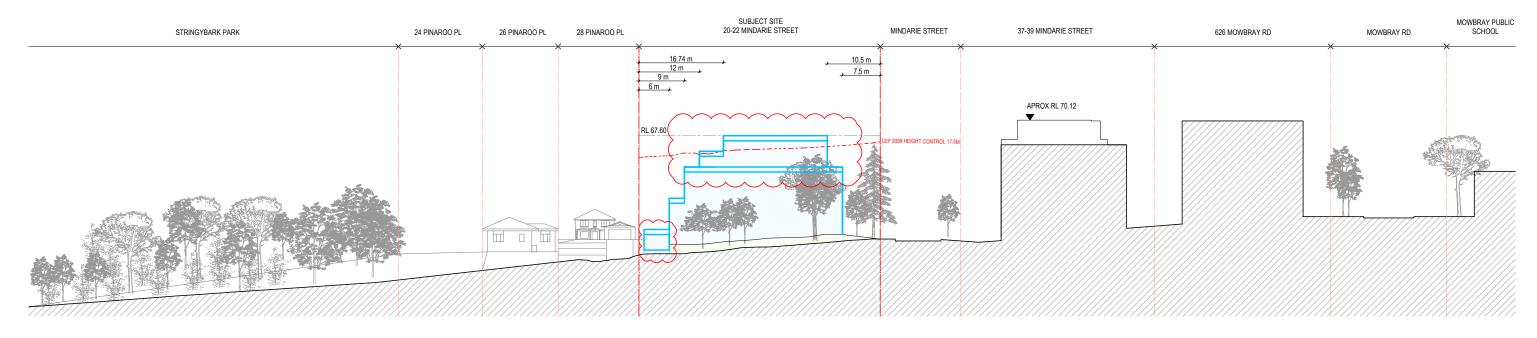

### PROPOSED MAXIMUM BUILDING ENVELOPE ENVELOPE (FOR APPROVAL)

| FSR AND GFA  |         |
|--------------|---------|
| SITE AREA    | 1745 m² |
| PROPOSED GFA | 3141 m² |
| PROPOSED FSR | 1.80:1  |

| PROPOSED SETBACKS                 | 5       |
|-----------------------------------|---------|
| FRONT SETBACK (NORTH)             | 7.5 m   |
| FRONT SETBACK (NORTH)<br>ABOVE L4 | 10.5 m  |
| SIDE SETBACK (EAST)               | 6 m     |
| SIDE SETBACK (EAST)<br>ABOVE L4   | 9 m     |
| SIDE SETBACK (WEST)               | 6 m     |
| SIDE SETBACK (WEST)<br>ABOVE L4   | 9 m     |
| REAR SETBACK (SOUTH)              | 6 m     |
| <b>REAR SETBACK ABOVE L2</b>      | 9 m     |
| REAR SETBACK ABOVE L4             | 12 m    |
| REAR SETBACK ABOVE L5             | 16.74 m |

| PROPOSED ENVELOPE    |           |  |
|----------------------|-----------|--|
| NORTH SIDE ENVELOPE  |           |  |
| EAST SIDE ENVELOPE   | 34.5 m    |  |
| WEST SIDE ENVELOPE   | 34.7 m    |  |
| SOUTH SIDE ENVELOPE  |           |  |
| MAX HEIGHT - ROOF RL | RL 67.6 m |  |