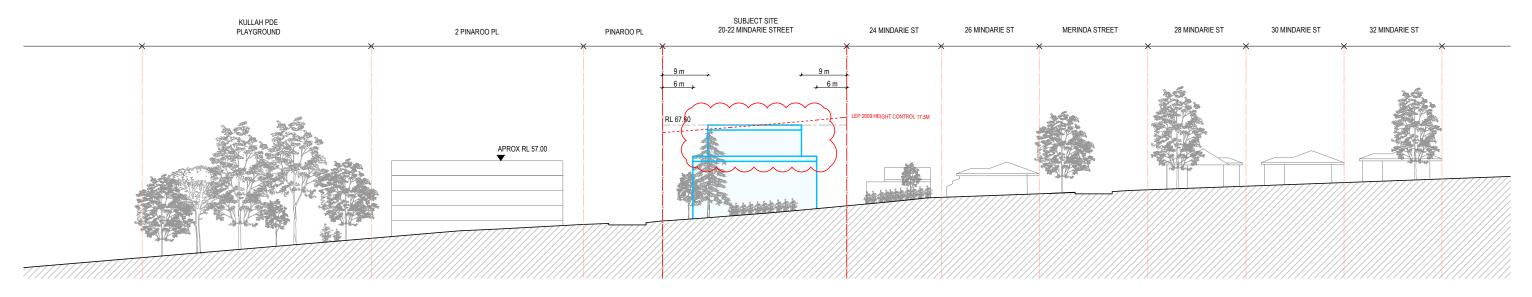

### PROPOSED MAXIMUM BUILDING ENVELOPE ENVELOPE (FOR APPROVAL)

| FSR AND GFA  |         |
|--------------|---------|
| SITE AREA    | 1745 m² |
| PROPOSED GFA | 3141 m² |
| PROPOSED FSR | 1.80:1  |

| PROPOSED SETBACKS                 | 5       |
|-----------------------------------|---------|
| FRONT SETBACK (NORTH)             | 7.5 m   |
| FRONT SETBACK (NORTH)<br>ABOVE L4 | 10.5 m  |
| SIDE SETBACK (EAST)               | 6 m     |
| SIDE SETBACK (EAST)<br>ABOVE L4   | 9 m     |
| SIDE SETBACK (WEST)               | 6 m     |
| SIDE SETBACK (WEST)<br>ABOVE L4   | 9 m     |
| REAR SETBACK (SOUTH)              | 6 m     |
| <b>REAR SETBACK ABOVE L2</b>      | 9 m     |
| REAR SETBACK ABOVE L4             | 12 m    |
| REAR SETBACK ABOVE L5             | 16.74 m |

| PROPOSED ENVELOPE    |           |  |
|----------------------|-----------|--|
| NORTH SIDE ENVELOPE  |           |  |
| EAST SIDE ENVELOPE   | 34.5 m    |  |
| WEST SIDE ENVELOPE   | 34.7 m    |  |
| SOUTH SIDE ENVELOPE  |           |  |
| MAX HEIGHT - ROOF RL | RL 67.6 m |  |