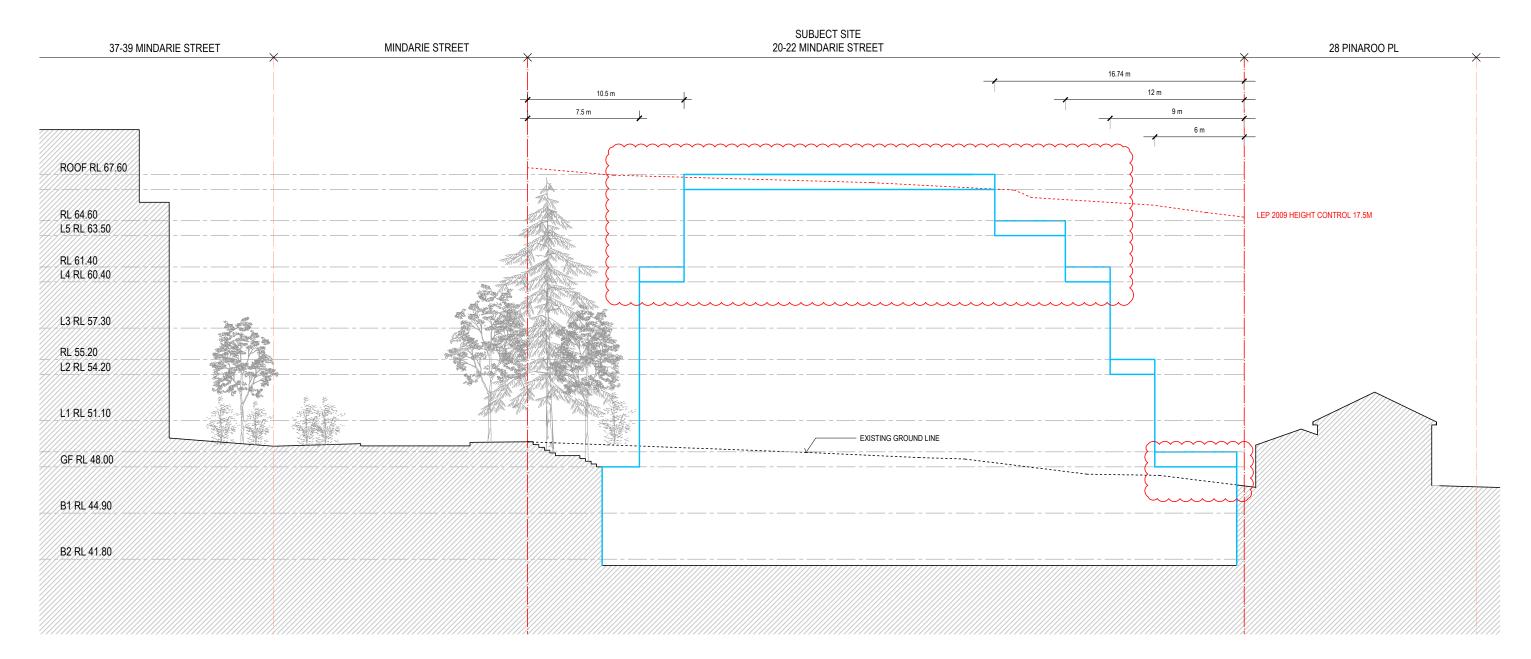

| DATE<br>18.12.2018                     | DRAWING TITLE<br>SECTION AA' PROPOSE  | ED ENVELOPE    |                      | <b>dwg no</b><br>DA 1301                                                                                         | rev<br>J       |
|----------------------------------------|---------------------------------------|----------------|----------------------|------------------------------------------------------------------------------------------------------------------|----------------|
| 05.02.2019<br>18.03.2019               | PROJECT TITLE<br>20-22 MINDARIE STREE | T, LANE COVE   | , Sydney, NSW        |                                                                                                                  |                |
| 27.03.2019<br>16.04.2019<br>02.05.2019 | CONSULTANT JOB NO<br>1059             | CLIENT<br>LAHC | STATUS<br>STAGE 1 DA |                                                                                                                  | ALE<br>0 1:250 |
| 08.05.2019<br>17.07.2019<br>09.04.2020 | Stewart Hollen                        | istein         |                      | Level 1, 24-26 Botany rd Alexandria I<br>PO box 3020 Rediern NSW 2016<br>stewartholienskin com<br>T 02 9310 7882 | NSW 2015       |

### PROPOSED MAXIMUM BUILDING ENVELOPE ENVELOPE (FOR APPROVAL)

| FSR AND GFA  |         |
|--------------|---------|
| SITE AREA    | 1745 m² |
| PROPOSED GFA | 3141 m² |
| PROPOSED FSR | 1.80:1  |

| PROPOSED SETBACKS                 | 5       |
|-----------------------------------|---------|
| FRONT SETBACK (NORTH)             | 7.5 m   |
| FRONT SETBACK (NORTH)<br>ABOVE L4 | 10.5 m  |
| SIDE SETBACK (EAST)               | 6 m     |
| SIDE SETBACK (EAST)<br>ABOVE L4   | 9 m     |
| SIDE SETBACK (WEST)               | 6 m     |
| SIDE SETBACK (WEST)<br>ABOVE L4   | 9 m     |
| REAR SETBACK (SOUTH)              | 6 m     |
| <b>REAR SETBACK ABOVE L2</b>      | 9 m     |
| REAR SETBACK ABOVE L4             | 12 m    |
| REAR SETBACK ABOVE L5             | 16.74 m |

| PROPOSED ENVELOPE    |           |  |
|----------------------|-----------|--|
| NORTH SIDE ENVELOPE  |           |  |
| EAST SIDE ENVELOPE   | 34.5 m    |  |
| WEST SIDE ENVELOPE   | 34.7 m    |  |
| SOUTH SIDE ENVELOPE  |           |  |
| MAX HEIGHT - ROOF RL | RL 67.6 m |  |