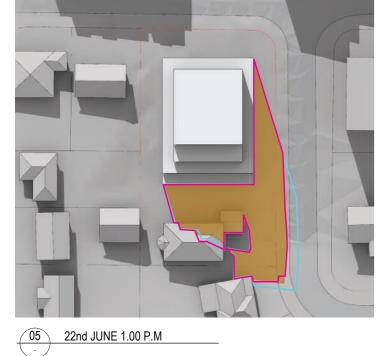

01 22nd JUNE 9.00 A.M

03 22nd JUNE 3.00 P.M

| DATE         DRAWING TITLE           04.12.2018         SHADOW DIAGRAMS :           18.12.2018         PROJECT TITLE           05.02.2019         20-22 MINDARIE STREI |                |                      | dwg no<br>DA 1401                                                          | rev<br>H  |
|------------------------------------------------------------------------------------------------------------------------------------------------------------------------|----------------|----------------------|----------------------------------------------------------------------------|-----------|
| I8.03.2019         CONSULTANT JOB NO           27.03.2019         1059                                                                                                 | CLIENT<br>LAHC | STATUS<br>STAGE 1 DA |                                                                            | ALE<br>TS |
| Stewart Holle                                                                                                                                                          | nstein         | PO box 30            | I-26 Botany rd Alexandria N<br>20 Redfern NSW 2016<br>lenstein.com<br>7882 | SW 2015   |

PROPOSED MAXIMUM BUILDING ENVELOPE (FOR APPROVAL)

PREVIOUS PROPOSED BUILDING ENVELOPE (FOR REFERENCE)

(FOR REFERENCE)

LEGEND REV DESCRIPTION DRAWN BY CHECKED BY A DRAFT STAGE 1 DA SUBJECT SITE BOUNDARY ATURAL CROSS VENTILATION \_\_\_\_ RS MH APARTMENTS RECEIVING A MINIMUM OF 2 HOURS SUNLIGHT ON JUNE 22ND BETWEEN 9AM AND 3PM NEIGHBOURING SITE BOUNDARY COMMUNAL OPEN SPACE - LANDSCAPE SOFT B DRAFT STAGE 1 DA C DRAFT STAGE 1 DA \* NOTES D DRAFT STAGE 1 DA PRIVATE OPEN SPACE - LANDSCAPE SOFT ▽ E DRAFT STAGE 1 DA EXISTING BUILDINGS F DRAFT STAGE 1 DA RESIDENTIAL SITE ENTRY discrepancies or works. Written i dimensions. This G DRAFT STAGE 1 DA BASEMENT ENTRY PROPOSED MAXIMUM ENVELOPE H STAGE 1 DA I STAGE 1 DA - DA UPDATE