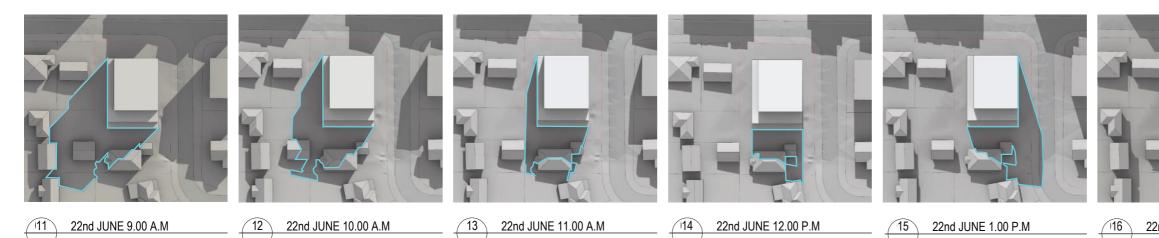

PROPOSED MAXIMUM BUILDING ENVELOPE (FOR APPROVAL)

PREVIOUS PROPOSED BUILDING ENVELOPE (FOR REFERENCE)

(FOR REFERENCE)

LEGEND REV DESCRIPTION DRAWN BY CHECKED BY A DRAFT STAGE 1 DA SUBJECT SITE BOUNDARY ATURAL CROSS VENTILATION \_\_\_\_ RS MH APARTMENTS RECEIVING A MINIMUM OF 2 HOURS SUNLIGHT ON JUNE 22ND BETWEEN 9AM AND 3PM NEIGHBOURING SITE BOUNDARY COMMUNAL OPEN SPACE - LANDSCAPE SOFT B DRAFT STAGE 1 DA C DRAFT STAGE 1 DA \* NOTES D DRAFT STAGE 1 DA PRIVATE OPEN SPACE - LANDSCAPE SOFT ▽ E DRAFT STAGE 1 DA EXISTING BUILDINGS F DRAFT STAGE 1 DA RESIDENTIAL SITE ENTRY discrepancies or works. Written i dimensions. This G DRAFT STAGE 1 DA BASEMENT ENTRY PROPOSED MAXIMUM ENVELOPE H STAGE 1 DA I STAGE 1 DA - DA UPDATE

01 22nd JUNE 9.00 A.M

02 22nd JUNE 10.00 A.M

06 22nd JUNE 2.00 P.M

07 22nd JUNE 3.00 P.M

04 22nd JUNE 12.00 P.M

KEY

PROPOSED MAXIMUM BUILDING ENVELOPE (FOR APPROVAL)

PREVIOUS PROPOSED BUILDING ENVELOPE (FOR REFERENCE)

DCP COMPLIANT ENVELOPE (FOR REFERENCE)

| DATE<br>04.12.2018<br>18.12.2018<br>05.02.2019 | DRAWING TITLE<br>SHADOW DIAGRAMS 22<br>ENVELOPE COMPARISO<br>PROJECT TITLE<br>20-22 MINDARIE STREE | dwg no<br>DA 1403 | REV<br>                                                                                                                 |   |             |
|------------------------------------------------|----------------------------------------------------------------------------------------------------|-------------------|-------------------------------------------------------------------------------------------------------------------------|---|-------------|
| 18.03.2019<br>27.03.2019<br>16.04.2019         | CONSULTANT JOB NO<br>1059                                                                          | CLIENT<br>LAHC    | STATUS<br>STAGE 1 DA                                                                                                    | - | CALE<br>NTS |
| 02.05.2019<br>08.05.2019<br>17.07.2019         | Stewart Hollen                                                                                     |                   | Level 1, 24-26 Botany rd Alexandria NSW 2015<br>PO box 3320 Redfern NSW 2016<br>stewartholiensbin com<br>T 02 9310 7882 |   |             |