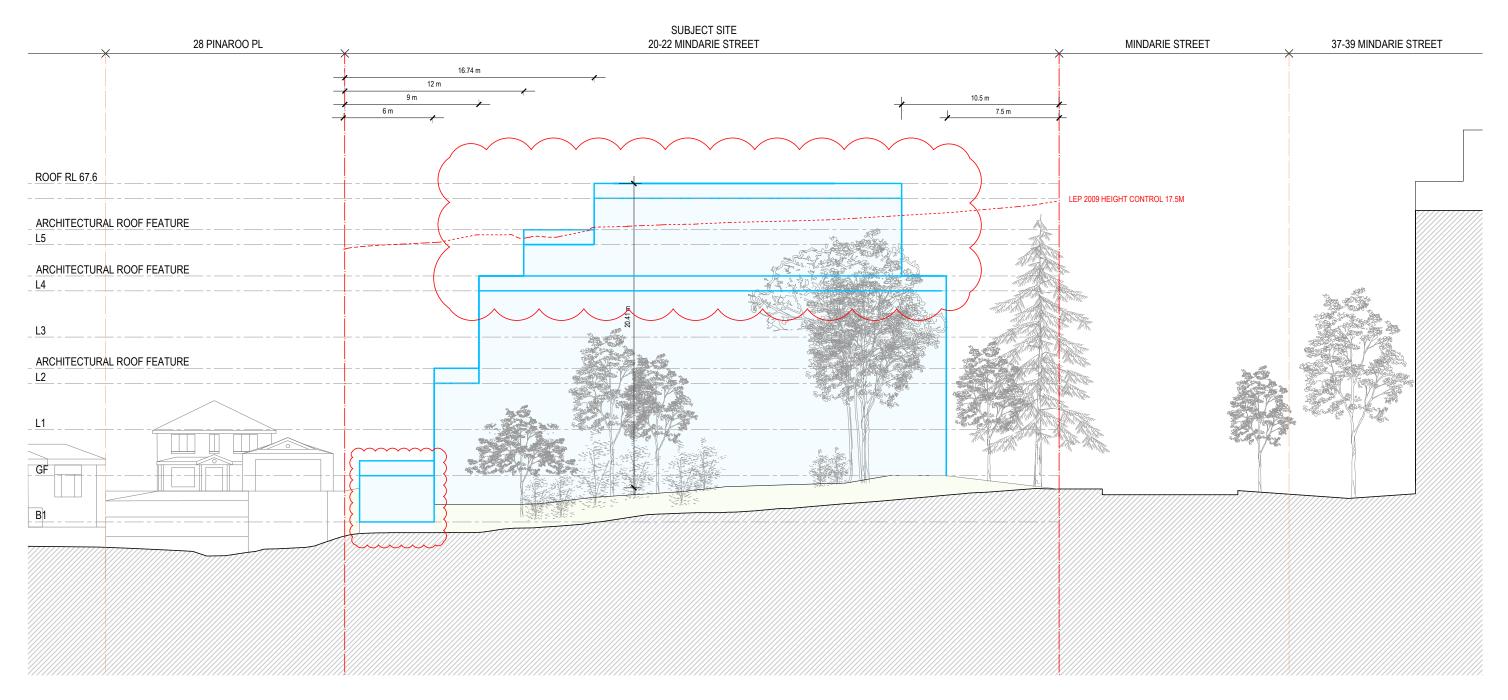

01 PINAROO PL STREETSCAPE ELEVATION

02 MINDARIE ST STREETSCAPE ELEVATION

| DATE<br>18.12.2018                     | DRAWING TITLE<br>STREETSCAPE ELEVATIONS |                |                      | dwg no<br>DA 1003                                                                                                  | rev<br>J     |
|----------------------------------------|-----------------------------------------|----------------|----------------------|--------------------------------------------------------------------------------------------------------------------|--------------|
| 05.02.2019<br>18.03.2019               | PROJECT TITLE<br>20-22 MINDARIE STREE   | T, LANE COVE   | , Sydney, NSW        |                                                                                                                    |              |
| 27.03.2019<br>16.04.2019<br>02.05.2019 | CONSULTANT JOB NO<br>1059               | CLIENT<br>LAHC | STATUS<br>STAGE 1 DA | sc/<br>A3 @                                                                                                        | ALE<br>1:750 |
| 08.05.2019<br>17.07.2019<br>09.04.2020 | Stewart Hollen                          | stein          |                      | Level 1, 24-25 Botany rd Alexandria NS<br>PO box 3020 Redlern NSW 2016<br>stewartholienstein.com<br>T 02 9310 7882 | SW 2015      |