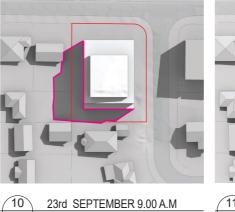

PROPOSED MAXIMUM BUILDING ENVELOPE (FOR APPROVAL)

PREVIOUS PROPOSED BUILDING ENVELOPE (FOR REFERENCE)

(FOR REFERENCE)

LEGEND REV DESCRIPTION DRAWN BY CHECKED BY A DRAFT STAGE 1 DA SUBJECT SITE BOUNDARY ATURAL CROSS VENTILATION \_\_\_\_ RS MH APARTMENTS RECEIVING A MINIMUM OF 2 HOURS SUNLIGHT ON JUNE 22ND BETWEEN 9AM AND 3PM NEIGHBOURING SITE BOUNDARY COMMUNAL OPEN SPACE - LANDSCAPE SOFT B DRAFT STAGE 1 DA C DRAFT STAGE 1 DA \* NOTES D DRAFT STAGE 1 DA PRIVATE OPEN SPACE - LANDSCAPE SOFT ▽ E DRAFT STAGE 1 DA EXISTING BUILDINGS F DRAFT STAGE 1 DA RESIDENTIAL SITE ENTRY discrepancies or works. Written i dimensions. This G DRAFT STAGE 1 DA BASEMENT ENTRY PROPOSED MAXIMUM ENVELOPE H STAGE 1 DA I STAGE 1 DA - DA UPDATE

01 22nd JUNE 9.00 A.M

02 22nd JUNE 10.00 A.M

06 22nd JUNE 2.00 P.M

07 22nd JUNE 3.00 P.M

04 22nd JUNE 12.00 P.M

KEY

PROPOSED MAXIMUM BUILDING ENVELOPE (FOR APPROVAL)

PREVIOUS PROPOSED BUILDING ENVELOPE (FOR REFERENCE)