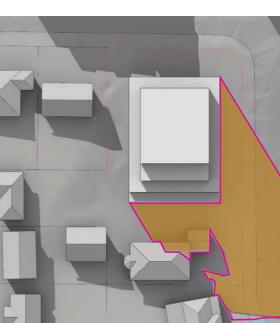

01 22nd JUNE 9.00 A.M

02 22nd JUNE 10.00 A.M

06 22nd JUNE 2.00 P.M

07 22nd JUNE 3.00 P.M

04 22nd JUNE 12.00 P.M

KEY

PROPOSED MAXIMUM BUILDING ENVELOPE (FOR APPROVAL)

PREVIOUS PROPOSED BUILDING ENVELOPE (FOR REFERENCE)

DCP COMPLIANT ENVELOPE (FOR REFERENCE)

| DATE<br>04.12.2018<br>18.12.2018<br>05.02.2019 | DRAWING TITLE<br>SHADOW DIAGRAMS 22<br>ENVELOPE COMPARISO<br>PROJECT TITLE<br>20-22 MINDARIE STREE | dwg no<br>DA 1403 | REV<br>                                                                                                                 |   |             |
|------------------------------------------------|----------------------------------------------------------------------------------------------------|-------------------|-------------------------------------------------------------------------------------------------------------------------|---|-------------|
| 18.03.2019<br>27.03.2019<br>16.04.2019         | CONSULTANT JOB NO<br>1059                                                                          | CLIENT<br>LAHC    | STATUS<br>STAGE 1 DA                                                                                                    | - | CALE<br>NTS |
| 02.05.2019<br>08.05.2019<br>17.07.2019         | Stewart Hollen                                                                                     |                   | Level 1, 24-26 Botany rd Alexandria NSW 2015<br>PO box 3320 Redfern NSW 2016<br>stewartholiensbin com<br>T 02 9310 7882 |   |             |