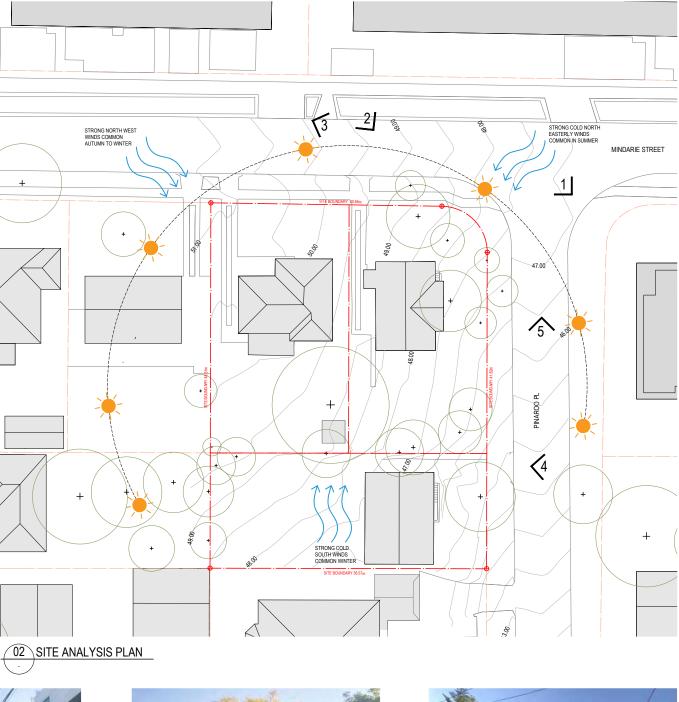

01 CONTEXT PLAN

1. VIEW FROM MINDARIE STREET TOWARDS 2 PINAROO PL NEW DEVELOPMENT

NOTES

2. VIEW FROM 37 MINDARIE ST TOWARDS EXISTING SITE AND 2 PINAROO PL NEW DEVELOPMENT

3. VIEW FROM MINDARIE STREET TOWARDS NEW DEVELOPMENT

4. LOOKING EAST AT EXISTING SITE FROM PINAROO PLACE

| LEGEND |                                                                                                                                                                                                                                  |   |                                                                                                                         | DRAWN BY | CHECKED BY | REV                        | DESCRIPTION                                                                                                                                            |
|--------|----------------------------------------------------------------------------------------------------------------------------------------------------------------------------------------------------------------------------------|---|-------------------------------------------------------------------------------------------------------------------------|----------|------------|----------------------------|--------------------------------------------------------------------------------------------------------------------------------------------------------|
| ▽<br>▼ | SUBJECT SITE BOUNDARY<br>NEIGHBOURING SITE BOUNDARY<br>COMMUNAL OPEN SPACE - LANDSCAPE SOFT<br>PRIVATE OPEN SPACE - LANDSCAPE SOFT<br>EXISTING BUILDINGS<br>RESIDENTIAL SITE ENTRY<br>BASEMENT FORY<br>PROPOSED MAXIMUM ENVELOPE | * | NATURAL CROSS VENTILATION<br>APARTMENTS RECEIVING S<br>IMMIMUM OF ZUORS SUBLIGHT<br>ON JUNE 22ND BETWEEN 9AM<br>AND 3PM | RS       | МН         | A<br>C<br>D<br>F<br>G<br>H | DRAFT STAGE 1 DA<br>DRAFT STAGE 1 DA<br>STAGE 1 DA |

5. LOOKING NORTH FROM PINAROO PL TOWARDS 35 - 37 MINDARIE ST NEW DEVELOPMENT

| DATE<br>04.12.2018<br>18.12.2018<br>05.02.2019 | DRAWING TITLE<br>CONTEXT PLAN AND SI<br>PROJECT TITLE<br>20-22 MINDARIE STREE | dwg no<br>DA 1001 | rev<br>H             |                                                                            |               |
|------------------------------------------------|-------------------------------------------------------------------------------|-------------------|----------------------|----------------------------------------------------------------------------|---------------|
| 18.03.2019<br>27.03.2019                       | CONSULTANT JOB NO<br>1059                                                     | CLIENT<br>LAHC    | STATUS<br>STAGE 1 DA | SC/<br>A3 @                                                                | ALE<br>21:500 |
| 16.04.2019<br>02.05.2019<br>08.05.2019         | Stewart Hollen                                                                | stein             | PO box 30            | i-26 Botany rd Alexandria N<br>20 Redfern NSW 2016<br>ienstein.com<br>7882 | SW 2015       |