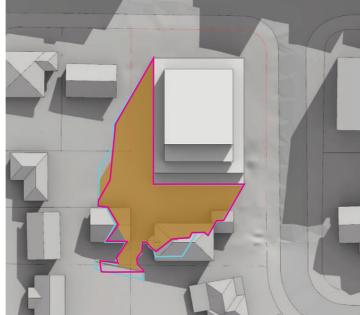

22nd JUNE 3.00 P.M

22nd JUNE 2.00 P.M

| DATE<br>04.12.2018<br>18.12.2018<br>05.02.2019<br>18.03.2019 | DRAWING TITLE<br>SHADOW DIAGRAMS 22<br>PROJECT TITLE<br>20-22 MINDARIE STREE | DWG NO<br>DA 1402<br>NORTH | REV<br>              |                                                   |           |
|--------------------------------------------------------------|------------------------------------------------------------------------------|----------------------------|----------------------|---------------------------------------------------|-----------|
| 16.03.2019<br>27.03.2019<br>16.04.2019                       | CONSULTANT JOB NO<br>1059                                                    | CLIENT<br>LAHC             | STATUS<br>STAGE 1 DA |                                                   | ALE<br>TS |
| 02.05.2019<br>08.05.2019<br>17.07.2019                       | Stewart Hollen                                                               | stein                      |                      | otany rd Alexandria N<br>dfern NSW 2016<br>in.com | SW 2015   |